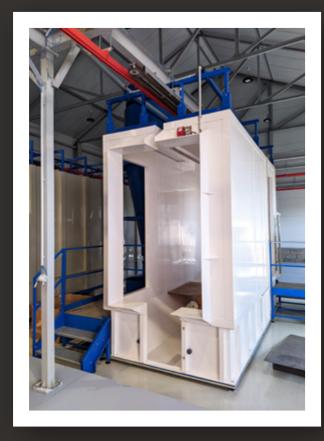

### **Excellent Quality**

State-of-the-art technology of the 21st century ensures excellent quality for us and our partners. Durable coating and impeccable quality provided by our nozzle preparation cabins are essential for corrosion protection processes.

- iron-phosphate degreaser
- · salt-free, RO (dionic) rinse

- passivation booth
- · drying chamber

We use GEMA powder spray gun in our powder coater chamber. Painting is completed by a burn-in process setting the appropriate technological time according to the properties of the material.

# Maximum dimensions of the painted items

Length: 6500 mm Height: 2000 mm Width: 1400 mm Weight: 500 kg

All three preparation cabins are equipped with a nozzle flush system

Drying chamber

Powder coater chamber