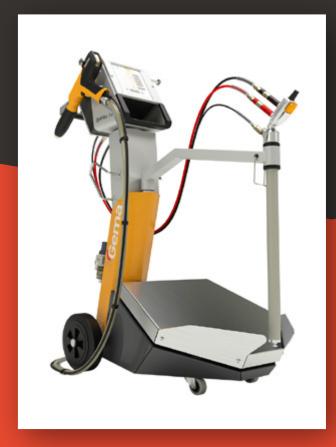

- iron-phosphate degreaser
- · salt-free, RO (dionic) rinse

- passivation booth
- · drying chamber

We use GEMA powder spray gun in our powder coater chamber. Painting is completed by a burn-in process setting the appropriate technological time according to the properties of the material.

GEMA powder spray gun

Burn-in furnace