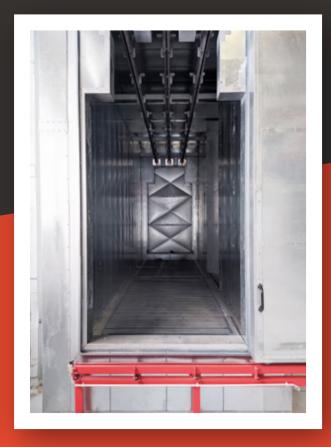

# Maximum dimensions of the painted items

Length: 6500 mm Height: 2000 mm Width: 1400 mm Weight: 500 kg

All three preparation cabins are equipped with a nozzle flush system

Drying chamber

Powder coater chamber

GEMA powder spray gun

Burn-in furnace