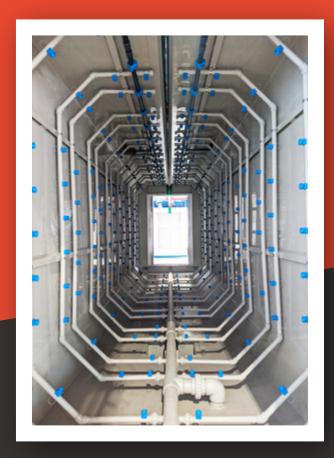

# Maximum dimensions of the painted items

Length: 6500 mm Height: 2000 mm Width: 1400 mm Weight: 500 kg

All three preparation cabins are equipped with a nozzle flush system

Drying chamber

Powder coater chamber