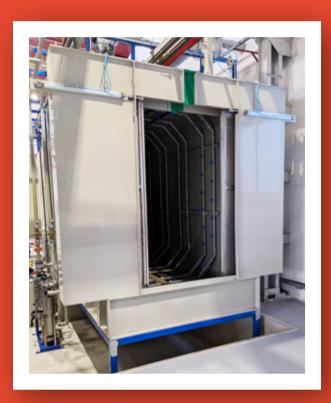

### **Excellent Quality**

State-of-the-art technology of the 21st century ensures excellent quality for us and our partners. Durable coating and impeccable quality provided by our nozzle preparation cabins are essential for corrosion protection processes.

- iron-phosphate degreaser
- · salt-free, RO (dionic) rinse

- passivation booth
- · drying chamber

We use GEMA powder spray gun in our powder coater chamber. Painting is completed by a burn-in process setting the appropriate technological time according to the properties of the material.

# Maximum dimensions of the painted items

Length: 6500 mm Height: 2000 mm Width: 1400 mm Weight: 500 kg

All three preparation cabins are equipped with a nozzle flush system

Drying chamber

Powder coater chamber

GEMA powder spray gun

Burn-in furnace