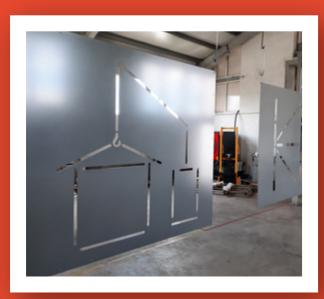

coater chamber. Painting is completed by a burn-in process setting the appropriate technological time according to the properties of the material.

#### Sintereble materials







**Galvanized steel** 



**Aluminium** 

# High technology and quality



Iron-phosphate degreaser



RO (dionic) rinse and passivation booth

# Maximum dimensions of the painted items

Length: 6500 mm Height: 2000 mm Width: 1400 mm Weight: 500 kg



All three preparation cabins are equipped with a nozzle flush system



Drying chamber



Powder coater chamber



GEMA powder spray gun



Burn-in furnace

# **Finished products**



Metal garden furniture



Candelabra, inverter holders and other metal structures



Metal fence



Car rims



Car parts



Agricultural machinery parts





Industrial steel stairs



Laser cut steel sheets



## **Contact**



Ádám Dojcsák OPS manager dojcsak.adam@greenplan.hu +36 30 974 5960



**Róbert Németh** plant manager nemeth.robert@greenplan.hu +36 20 248 5435



### **Green Plan Powder Coating plant**

3600 Ózd, Ipari Park, hrsz. 11048









ÓZD - INDUSTRIAL PARK ipariporfestes.hu